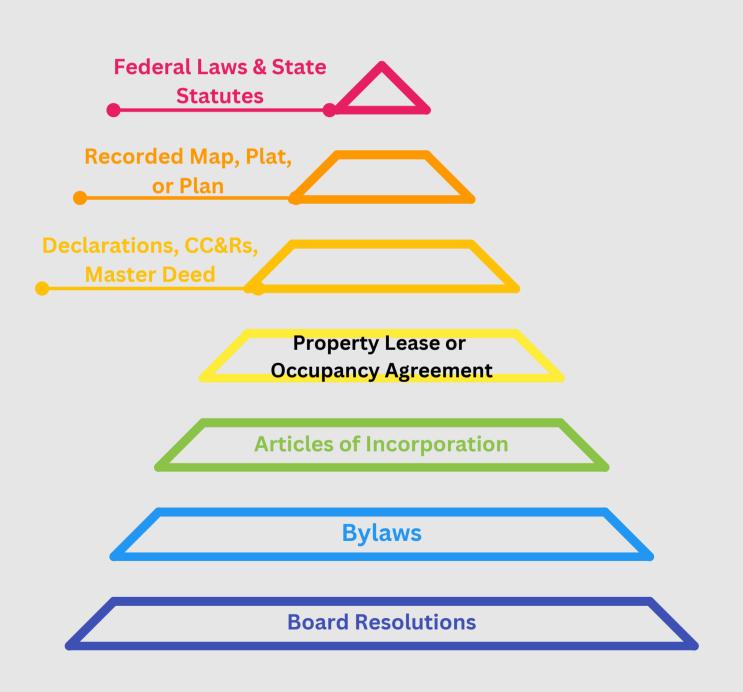

# <u>What are Governing Documents</u>

We're always talking about the association's governing documents, but what are they?

State Law: Almost every state has statutes governing condominiums and homeowner associations. In addition, most associations are subject to the state corporations' code.

Declaration, Master Deed, or Proprietary Lease and Their Covenants and Restrictions Planned communities are created by declarations (also known as master deeds). Cooperatives are created with proprietary leases (also called occupancy agreement). These contain the restrictions that regulate residents' behavior, they define the owner's rights and obligations, and establish the association's responsibilities.

### **Articles of Incorporation**

Most associations, and all cooperatives, incorporate and have articles of incorporation that define their purposes and powers. They may specify such things as the number of directors and their terms of office.

#### **Bylaws**

Bylaws address association operations such as procedures for meetings and elections and specify the general duties of the board.

### **Resolutions-Rules and Regulations**

Board members adopt rules and regulations, and sometimes members have to approve them. Rules and regulations are recorded as board resolutions. Resolutions must be consistent with the declaration or proprietary lease, the bylaws and state law.

Association governing documents are almost always trumped by federal and state law. But, when association documents conflict among themselves, the declaration or proprietary lease carries the greatest weight, followed by the bylaws and then the rules and regulations. VENTURA 21

# **General Hierarchy of Governing**

### **Documents**